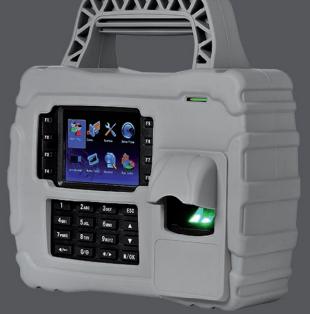

at's About Jime

Viper

**S922** 

Time & Attendance Mobile with GPRS

## Overview:

The Viper S922 is specifically designed for off-site workforce time management, such as construction sites, logistic industries, agricultural estasblishment and mining industry. A rugged rubber casing with handle for ease-of-use and protection that are shock and water resistant.