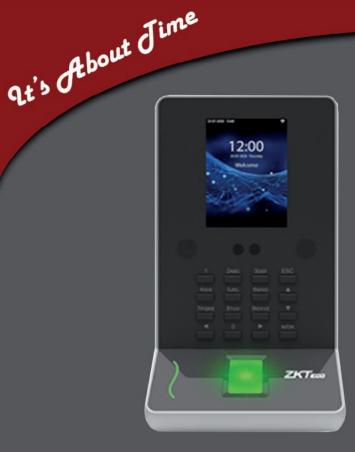

## Overview:

The MultiBio 600 is a Time & Attendance terminal with basic access control functions for the SME market. The MB600 does have Wifi built-in aswell as normal TCP/IP connection and USB download available for flexible communication solutions that can be used in different installation environments.

# Specifications:

- Facial Capacity:
- Fingerprint Capacity
- Transaction Capacity:
- RFID Card Capacity:
- Screen Size:
- Card Reader:
- Communication:
- Verification Speed:
- Power Supply:
- Operating Temperature:
- Operating Humidity:
- Dimension:

800 templates 3,000 100,000 transactions 5000 cards 2.8'' 125kHz RFID proximity reader TCP/IP, USB-Host, Wi-Fi (Optional) <1 sec 12V DC 1.5A 0 °C - 45 °C 20% - 80% 60 x 90 x 174 mm