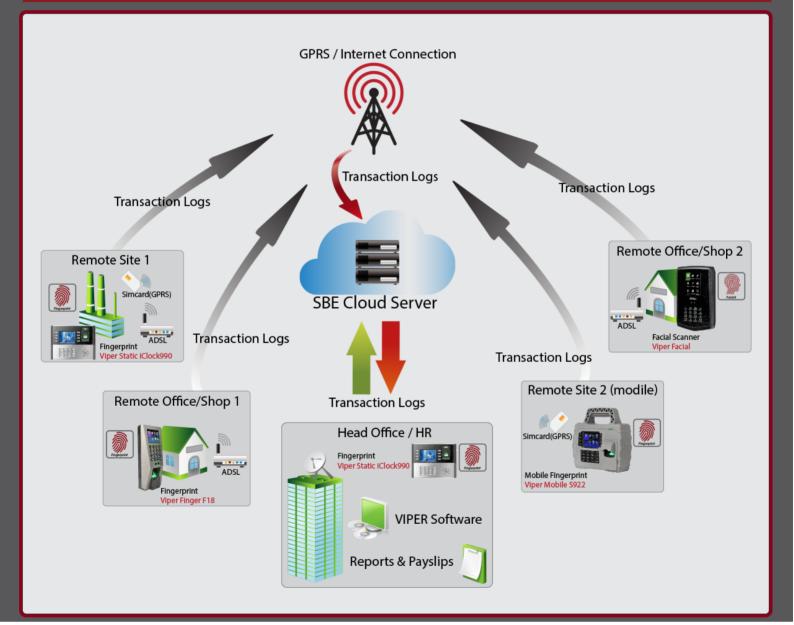

## <u>Overview:</u>

Companies with a franchise like setup, whereby they have multiple stores, offices or remote sites reporting back to a head office or central operations centre.

## Process:

- Install Fingerprint or Facial devices at each remote site.
- All devices connect via ADSL or GPRS connection to SBE Cloud Server.
- Transactions are stored on the cloud server.
- Head Office will have the local installed software, and process reports and payslips